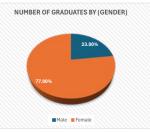

| Female         | 4808 |
|----------------|------|
| Male           | 1430 |
| Total          | 6238 |
|                |      |
| Male           | 23%  |
| Female         | 77%  |
|                |      |
| Eaculty of Law | 0%   |