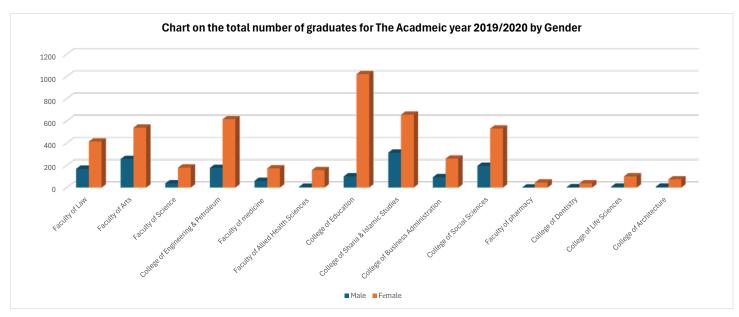

Statisics on total number of Graduates for the Academic year (2019-2020) for all faculties (Gender& Nationality)

|                                     | Male | Female |
|-------------------------------------|------|--------|
| Faculty of Law                      | 169  | 415    |
| Faculty of Arts                     | 258  | 540    |
| Faculty of Science                  | 38   | 180    |
| College of Engineering & Petroleum  | 177  | 616    |
| Faculty of medicine                 | 60   | 173    |
| Faculty of Allied Health Sciences   | 7    | 157    |
| College of Education                | 101  | 1022   |
| College of Sharia & Islamic Studies | 315  | 657    |
| College of Business Administration  | 94   | 261    |
| College of Social Sciences          | 196  | 532    |
| Faculty of pharmacy                 | 0    | 45     |
| College of Dentistry                | 3    | 38     |
| College of Life Sciences            | 8    | 101    |
| College of Architecture             | 8    | 74     |