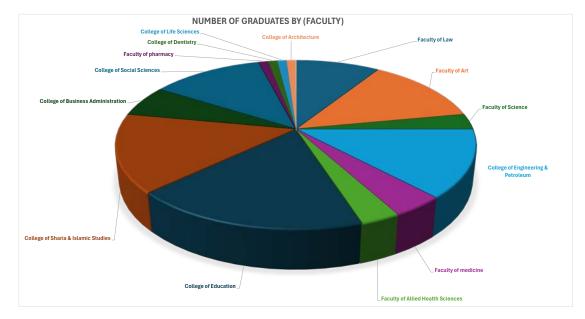

| 9%  |
|-----|
| 13% |
| 3%  |
| 13% |
| 4%  |
| 3%  |
| 18% |
| 15% |
| 6%  |
| 12% |
| 1%  |
| 1%  |
| 1%  |
| 1%  |
|     |

| Statisics on total number of Graduates for the Academic year (2019/2020) for all faculties (Gender& Nationality) |               |                 |      |                 |      |                   |                 |               |      |         |       |        |      |
|------------------------------------------------------------------------------------------------------------------|---------------|-----------------|------|-----------------|------|-------------------|-----------------|---------------|------|---------|-------|--------|------|
|                                                                                                                  | Fall Semester |                 |      | Spring Semester |      |                   | Summer Semester |               |      |         | Total |        |      |
| Faculties                                                                                                        | Non -         | Non - Kuwaiti K |      | Kuwaiti Non -   |      | - Kuwaiti Kuwaiti |                 | Non - Kuwaiti |      | Kuwaiti |       |        |      |
|                                                                                                                  | Male          | Female          | Male | Female          | Male | Female            | Male            | Female        | Male | Female  | Male  | Female |      |
| Faculty of Law                                                                                                   | 0             | 0               | 0    | 0               | 4    | 19                | 165             | 396           | 0    | 0       | 0     | 0      | 584  |
| Faculty of Arts                                                                                                  | 10            | 33              | 93   | 185             | 9    | 34                | 87              | 169           | 6    | 16      | 53    | 103    | 798  |
| Faculty of Science                                                                                               | 4             | 23              | 7    | 49              | 6    | 17                | 11              | 43            | 1    | 12      | 9     | 36     | 218  |
| College of Engineering & Petroleum                                                                               | 15            | 26              | 64   | 266             | 13   | 19                | 50              | 183           | 15   | 16      | 20    | 106    | 793  |
| Faculty of medicine                                                                                              | 0             | 0               | 0    | 0               | 15   | 24                | 45              | 149           | 0    | 0       | 0     | 0      | 233  |
| Faculty of Allied Health Sciences                                                                                | 0             | 4               | 0    | 23              | 4    | 43                | 2               | 87            | 0    | 0       | 1     | 0      | 164  |
| College of Education                                                                                             | 15            | 80              | 21   | 363             | 17   | 64                | 15              | 321           | 19   | 37      | 14    | 157    | 1123 |
| College of Sharia & Islamic Studies                                                                              | 24            | 12              | 81   | 216             | 11   | 5                 | 92              | 226           | 9    | 13      | 98    | 185    | 972  |
| College of Business Administration                                                                               | 2             | 6               | 30   | 116             | 6    | 8                 | 29              | 79            | 4    | 0       | 23    | 52     | 355  |
| College of Social Sciences                                                                                       | 13            | 15              | 79   | 179             | 7    | 19                | 56              | 185           | 1    | 9       | 40    | 125    | 728  |
| Faculty of pharmacy                                                                                              | 0             | 0               | 0    | 0               | 0    | 6                 | 0               | 39            | 0    | 0       | 0     | 0      | 45   |
| College of Dentistry                                                                                             | 0             | 0               | 0    | 0               | 1    | 6                 | 2               | 32            | 0    | 0       | 0     | 0      | 41   |
| College of Life Sciences                                                                                         | 2             | 9               | 3    | 33              | 0    | 7                 | 0               | 40            | 1    | 2       | 2     | 10     | 109  |
| College of Architecture                                                                                          | 0             | 5               | 0    | 13              | 1    | 4                 | 1               | 29            | 1    | 2       | 1     | 18     | 75   |
| Total                                                                                                            | 85            | 213             | 378  | 1443            | 94   | 275               | 555             | 1978          | 57   | 107     | 261   | 792    | 6238 |