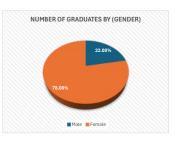

| Female | 5027 |  |  |
|--------|------|--|--|
| Male   | 1417 |  |  |
| Total  | 6444 |  |  |

| Male   | 22% |  |  |
|--------|-----|--|--|
| Female | 78% |  |  |

| Faculty of Law                              | 8%  |  |  |  |
|---------------------------------------------|-----|--|--|--|
| Faculty of Arts                             | 14% |  |  |  |
| Faculty of Science                          | 4%  |  |  |  |
| College of Engineering & Petroleum          | 13% |  |  |  |
| Faculty of medicine                         | 3%  |  |  |  |
| Faculty of Allied Health Sciences           | 3%  |  |  |  |
| College of Education                        | 20% |  |  |  |
| College of Sharia & Islamic Studies         | 15% |  |  |  |
| College of Business Administration          |     |  |  |  |
| College of Social Sciences                  | 10% |  |  |  |
| Faculty of pharmacy                         | 1%  |  |  |  |
| College of Dentistry                        | 1%  |  |  |  |
| College of Life Sciences                    | 1%  |  |  |  |
| College of Computing Sciences & Engineering | 0%  |  |  |  |
| College of Architecture                     | 1%  |  |  |  |