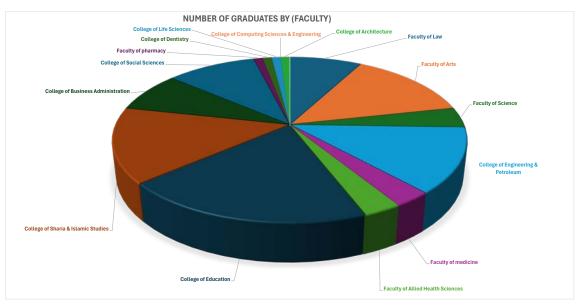

| Female | 5027 |  |  |
|--------|------|--|--|
| Male   | 1417 |  |  |
| Total  | 6444 |  |  |

| Male   | 22% |  |  |
|--------|-----|--|--|
| Female | 78% |  |  |

| Faculty of Law                              | 8%  |  |  |  |
|---------------------------------------------|-----|--|--|--|
| Faculty of Arts                             | 14% |  |  |  |
| Faculty of Science                          | 4%  |  |  |  |
| College of Engineering & Petroleum          | 13% |  |  |  |
| Faculty of medicine                         | 3%  |  |  |  |
| Faculty of Allied Health Sciences           | 3%  |  |  |  |
| College of Education                        | 20% |  |  |  |
| College of Sharia & Islamic Studies         | 15% |  |  |  |
| College of Business Administration          |     |  |  |  |
| College of Social Sciences                  | 10% |  |  |  |
| Faculty of pharmacy                         | 1%  |  |  |  |
| College of Dentistry                        | 1%  |  |  |  |
| College of Life Sciences                    | 1%  |  |  |  |
| College of Computing Sciences & Engineering | 0%  |  |  |  |
| College of Architecture                     | 1%  |  |  |  |