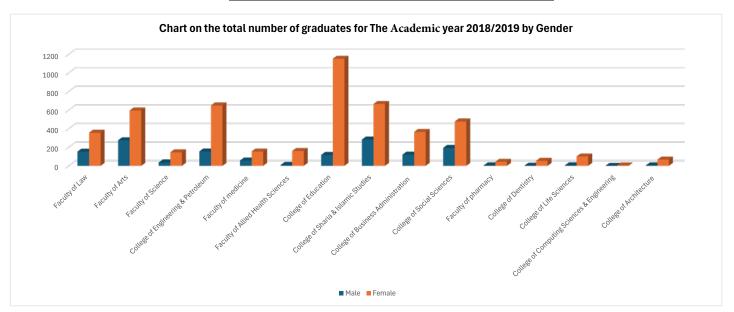

## Statisics on total number of Graduates for the Academic year (2018-2019) for all faculties (Gender & Nationality)

|                                             | Male | Female |
|---------------------------------------------|------|--------|
| Faculty of Law                              | 153  | 357    |
| Faculty of Arts                             | 275  | 597    |
| Faculty of Science                          | 36   | 145    |
| College of Engineering & Petroleum          | 155  | 650    |
| Faculty of medicine                         | 57   | 154    |
| Faculty of Allied Health Sciences           | 9    | 160    |
| College of Education                        | 118  | 1152   |
| College of Sharia & Islamic Studies         | 283  | 666    |
| College of Business Administration          | 121  | 365    |
| College of Social Sciences                  | 193  | 477    |
| Faculty of pharmacy                         | 5    | 44     |
| College of Dentistry                        | 1    | 54     |
| College of Life Sciences                    | 6    | 101    |
| College of Computing Sciences & Engineering | 0    | 4      |
| College of Architecture                     | 5    | 67     |