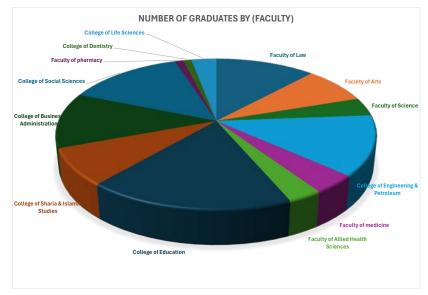

# Statistics on total number of Graduates for the Academic year (2012-2013) for all faculties(Gender& Nationality)

|                                     | Male | Female |
|-------------------------------------|------|--------|
| Faculty of Law                      | 181  | 346    |
| Faculty of Arts                     | 127  | 235    |
| Faculty of Science                  | 46   | 141    |
| College of Engineering & Petroleum  | 288  | 387    |
| Faculty of medicine                 | 73   | 113    |
| Faculty of Allied Health Sciences   | 13   | 111    |
| College of Education                | 70   | 721    |
| College of Sharia & Islamic Studies | 220  | 200    |
| College of Business Administration  | 184  | 379    |
| College of Social Sciences          | 168  | 487    |
| Faculty of pharmacy                 | 0    | 28     |
| College of Dentistry                | 9    | 44     |
| College of Life Sciences            | 0    | 55     |