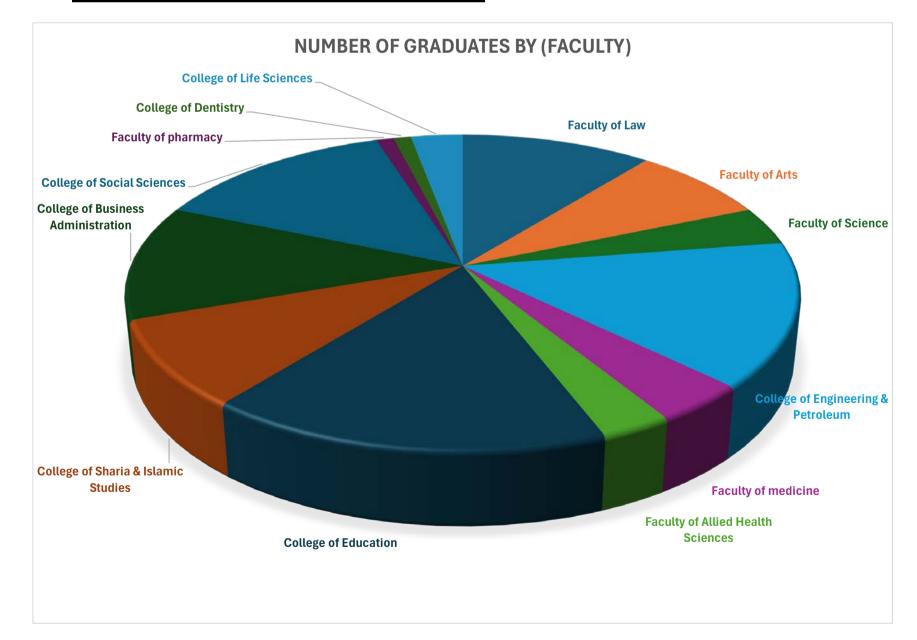

# Statistics on total number of Graduates for the Academic year (2012-2013) for all faculties(Gender& Nationality)

|                                     | Male | Female |
|-------------------------------------|------|--------|
| Faculty of Law                      | 181  | 346    |
| Faculty of Arts                     | 127  | 235    |
| Faculty of Science                  | 46   | 141    |
| College of Engineering & Petroleum  | 288  | 387    |
| Faculty of medicine                 | 73   | 113    |
| Faculty of Allied Health Sciences   | 13   | 111    |
| College of Education                | 70   | 721    |
| College of Sharia & Islamic Studies | 220  | 200    |
| College of Business Administration  | 184  | 379    |
| College of Social Sciences          | 168  | 487    |
| Faculty of pharmacy                 | 0    | 28     |
| College of Dentistry                | 9    | 44     |
| College of Life Sciences            | 0    | 55     |