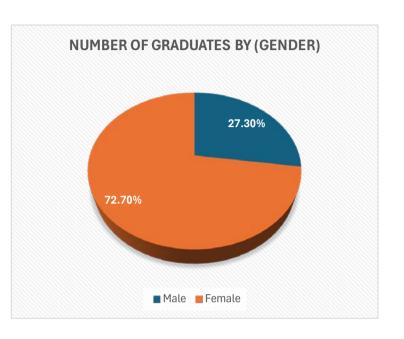

| Female | 4718 |
|--------|------|
| Male   | 1772 |
| Total  | 6490 |

| Male   | 27.30% |
|--------|--------|
| Female | 72.70% |

| Faculty of Law                      | 8%  |
|-------------------------------------|-----|
| Faculty of Arts                     | 8%  |
| Faculty of Science                  | 3%  |
| College of Engineering & Petroleum  | 14% |
| Faculty of medicine                 | 3%  |
| Faculty of Allied Health Sciences   | 2%  |
| College of Education                | 26% |
| College of Sharia & Islamic Studies | 13% |
| College of Business Administration  | 10% |
| College of Social Sciences          | 9%  |
| Faculty of pharmacy                 | 1%  |
| College of Dentistry                | 1%  |
| College of Life Sciences            | 3%  |