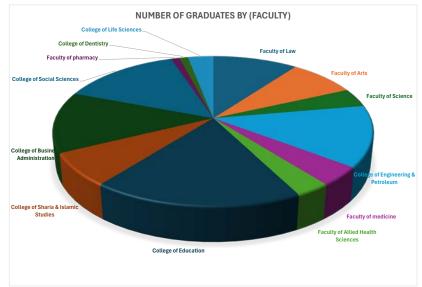

| Female | 3147 |
|--------|------|
| Male   | 1331 |
| Total  | 4478 |

| Male   | 30% |
|--------|-----|
| Female | 70% |

| Faculty of Law                      | 10% |
|-------------------------------------|-----|
| Faculty of Arts                     | 8%  |
| Faculty of Science                  | 4%  |
| College of Engineering & Petroleum  | 13% |
| Faculty of medicine                 | 4%  |
| Faculty of Allied Health Sciences   | 3%  |
| College of Education                | 18% |
| College of Sharia & Islamic Studies | 7%  |
| College of Business Administration  | 13% |
| College of Social Sciences          | 14% |
| Faculty of pharmacy                 | 1%  |
| College of Dentistry                | 1%  |
| College of Life Sciences            | 3%  |
|                                     |     |