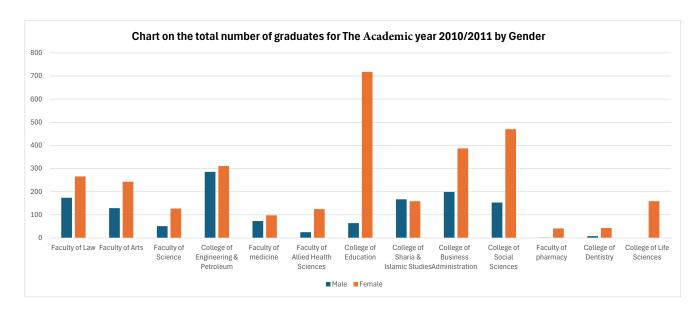

#### Statistics on total number of Graduates for the Academic year (2010-2011) for all faculties(Gender & Nationality)

|                                     | Male | Female |
|-------------------------------------|------|--------|
| Faculty of Law                      | 174  | 266    |
| Faculty of Arts                     | 129  | 243    |
| Faculty of Science                  | 51   | 127    |
| College of Engineering & Petroleum  | 286  | 311    |
| Faculty of medicine                 | 73   | 98     |
| Faculty of Allied Health Sciences   | 25   | 125    |
| College of Education                | 64   | 718    |
| College of Sharia & Islamic Studies | 167  | 159    |
| College of Business Administration  | 199  | 387    |
| College of Social Sciences          | 153  | 470    |
| Faculty of pharmacy                 | 2    | 41     |
| College of Dentistry                | 8    | 43     |
| College of Life Sciences            | 0    | 159    |