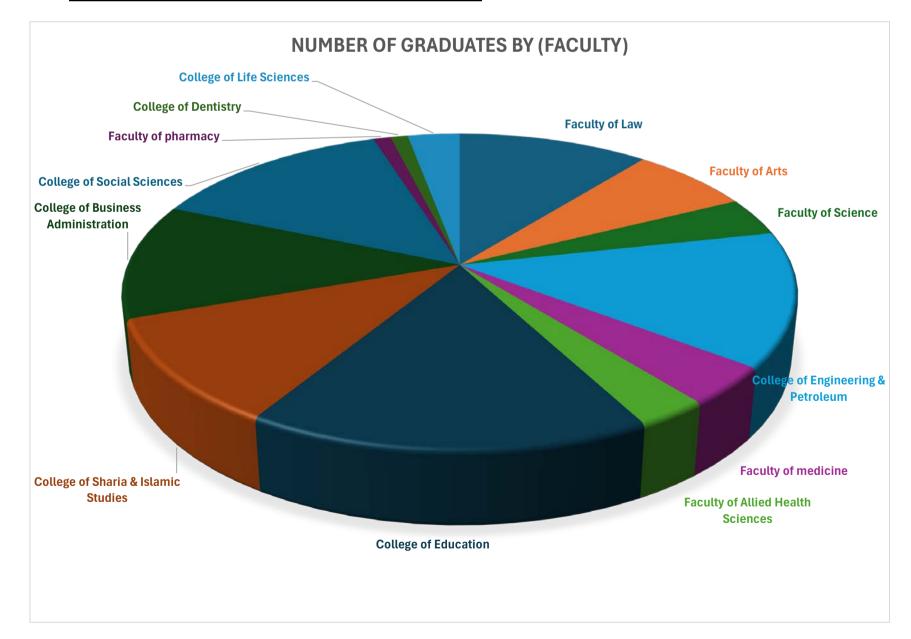

| Female | 3440 |
|--------|------|
| Male   | 1396 |
| Total  | 4836 |

| Male   | 26% |
|--------|-----|
| Female | 74% |

| Faculty of Law                      | 11% |
|-------------------------------------|-----|
| Faculty of Arts                     | 7%  |
| Faculty of Science                  | 4%  |
| College of Engineering & Petroleum  | 14% |
| Faculty of medicine                 | 4%  |
| Faculty of Allied Health Sciences   | 3%  |
| College of Education                | 17% |
| College of Sharia & Islamic Studies | 11% |
| College of Business Administration  | 12% |
| College of Social Sciences          | 14% |
| Faculty of pharmacy                 | 1%  |
| College of Dentistry                | 1%  |
| College of Life Sciences            | 3%  |