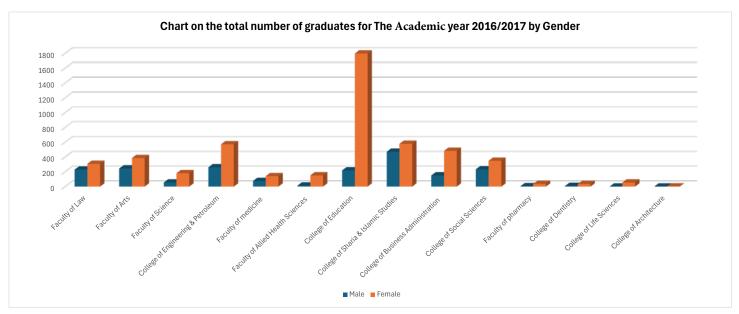

#### Statisics on total number of Graduates for the Academic year (2016-2017) for all faculties (Gender & Nationality)

|                                     | Male | Female |
|-------------------------------------|------|--------|
| Faculty of Law                      | 230  | 308    |
| Faculty of Arts                     | 245  | 386    |
| Faculty of Science                  | 55   | 181    |
| College of Engineering & Petroleum  | 261  | 573    |
| Faculty of medicine                 | 75   | 141    |
| Faculty of Allied Health Sciences   | 14   | 151    |
| College of Education                | 219  | 1798   |
| College of Sharia & Islamic Studies | 471  | 579    |
| College of Business Administration  | 151  | 483    |
| College of Social Sciences          | 234  | 349    |
| Faculty of pharmacy                 | 5    | 36     |
| College of Dentistry                | 8    | 35     |
| College of Life Sciences            | 0    | 55     |
| College of Architecture             | 0    | 1      |

| Female | 5076 |
|--------|------|
| Male   | 1968 |
| Total  | 7044 |

| Male   | 28% |
|--------|-----|
| Female | 72% |

| Faculty of Law                      | 8%  |
|-------------------------------------|-----|
| Faculty of Arts                     | 9%  |
| Faculty of Science                  | 3%  |
| College of Engineering & Petroleum  | 12% |
| Faculty of medicine                 | 3%  |
| Faculty of Allied Health Sciences   | 2%  |
| College of Education                | 29% |
| College of Sharia & Islamic Studies | 15% |
| College of Business Administration  | 9%  |
| College of Social Sciences          | 8%  |
| Faculty of pharmacy                 | 1%  |
| College of Dentistry                | 1%  |
| College of Life Sciences            | 3%  |
| College of Architecture             | 0%  |