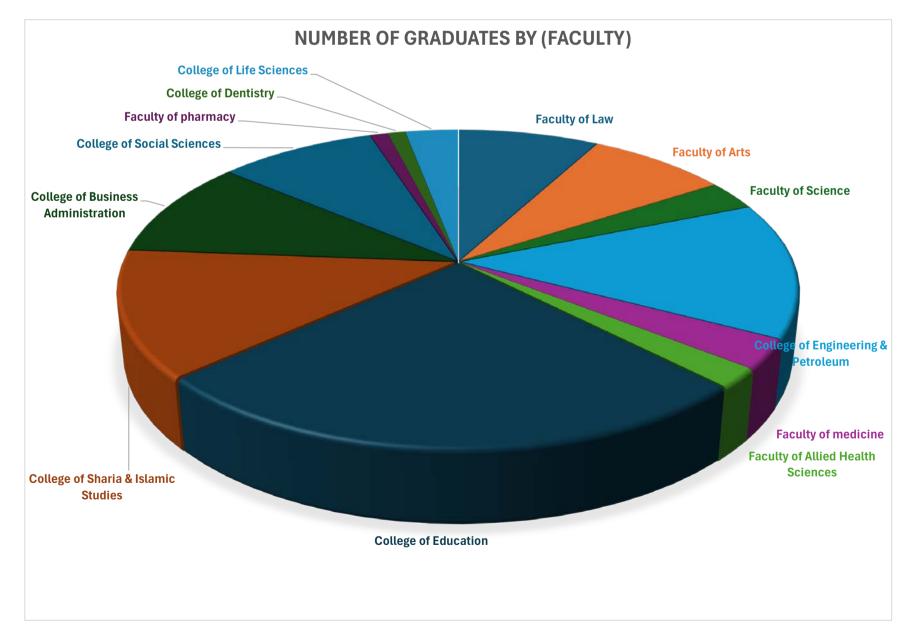

| Female | 4718 |
|--------|------|
| Male   | 1772 |
| Total  | 6490 |

| Male   | 27.30% |
|--------|--------|
| Female | 72.70% |

| Faculty of Law                      | 8%  |
|-------------------------------------|-----|
| Faculty of Arts                     | 8%  |
| Faculty of Science                  | 3%  |
| College of Engineering & Petroleum  | 14% |
| Faculty of medicine                 | 3%  |
| Faculty of Allied Health Sciences   | 2%  |
| College of Education                | 26% |
| College of Sharia & Islamic Studies | 13% |
| College of Business Administration  | 10% |
| College of Social Sciences          | 9%  |
| Faculty of pharmacy                 | 1%  |
| College of Dentistry                | 1%  |
| College of Life Sciences            | 3%  |