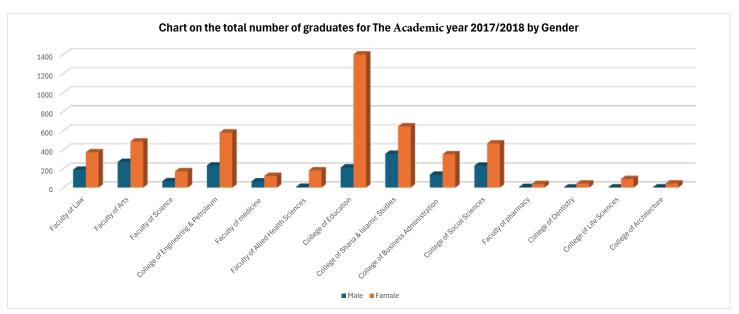

| Female | 4983 |
|--------|------|
| Male   | 1774 |
| Total  | 6757 |

| Male   | 26% |
|--------|-----|
| Female | 74% |

| Faculty of Law                      | 8%  |
|-------------------------------------|-----|
| Faculty of Arts                     | 11% |
| Faculty of Science                  | 3%  |
| College of Engineering & Petroleum  | 12% |
| Faculty of medicine                 | 3%  |
| Faculty of Allied Health Sciences   | 3%  |
| College of Education                | 24% |
| College of Sharia & Islamic Studies | 15% |
| College of Business Administration  | 7%  |
| College of Social Sciences          | 10% |
| Faculty of pharmacy                 | 1%  |
| College of Dentistry                | 1%  |
| College of Life Sciences            | 1%  |
| College of Architecture             | 1%  |