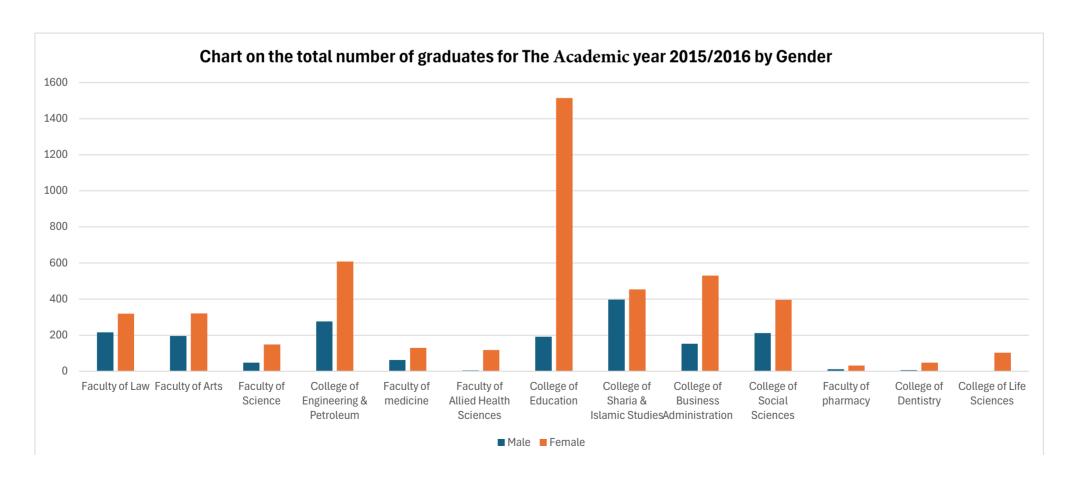

# Statisics on total number of Graduates for the Academic year (2015-2016) for all faculties (Gender & Nationality)

|                                     | Male | Female |
|-------------------------------------|------|--------|
| Faculty of Law                      | 216  | 319    |
| Faculty of Arts                     | 196  | 321    |
| Faculty of Science                  | 48   | 149    |
| College of Engineering & Petroleum  | 276  | 608    |
| Faculty of medicine                 | 62   | 129    |
| Faculty of Allied Health Sciences   | 4    | 118    |
| College of Education                | 192  | 1514   |
| College of Sharia & Islamic Studies | 397  | 453    |
| College of Business Administration  | 153  | 530    |
| College of Social Sciences          | 211  | 396    |
| Faculty of pharmacy                 | 11   | 31     |
| College of Dentistry                | 6    | 47     |
| College of Life Sciences            | 0    | 103    |