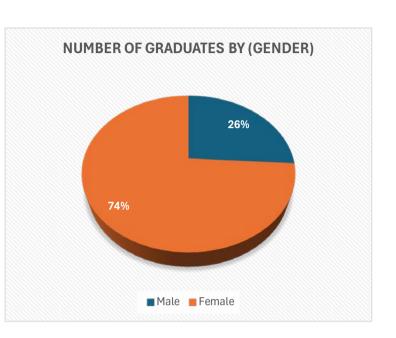

| Female | 3440 |
|--------|------|
| Male   | 1396 |
| Total  | 4836 |

| Male   | 26% |
|--------|-----|
| Female | 74% |

| Faculty of Law                      | 11% |
|-------------------------------------|-----|
| Faculty of Arts                     | 7%  |
| Faculty of Science                  | 4%  |
| College of Engineering & Petroleum  | 14% |
| Faculty of medicine                 | 4%  |
| Faculty of Allied Health Sciences   | 3%  |
| College of Education                | 17% |
| College of Sharia & Islamic Studies | 11% |
| College of Business Administration  | 12% |
| College of Social Sciences          | 14% |
| Faculty of pharmacy                 | 1%  |
| College of Dentistry                | 1%  |
| College of Life Sciences            | 3%  |