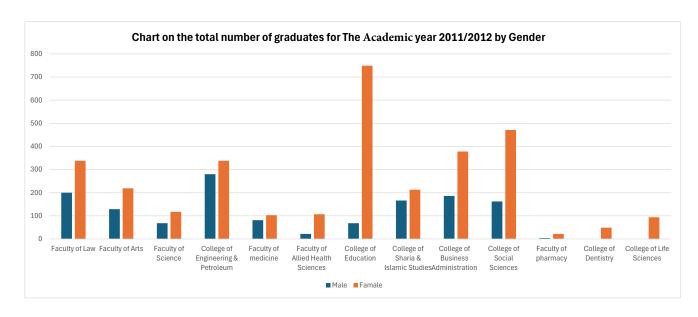

#### Statistics on total number of Graduates for the Academic year (2011-2012) for all faculties (Gender & Nationality)

|                                     | Male | Female |
|-------------------------------------|------|--------|
| Faculty of Law                      | 200  | 338    |
| Faculty of Arts                     | 129  | 219    |
| Faculty of Science                  | 68   | 117    |
| College of Engineering & Petroleum  | 280  | 338    |
| Faculty of medicine                 | 81   | 103    |
| Faculty of Allied Health Sciences   | 22   | 107    |
| College of Education                | 68   | 749    |
| College of Sharia & Islamic Studies | 166  | 213    |
| College of Business Administration  | 186  | 378    |
| College of Social Sciences          | 162  | 471    |
| Faculty of pharmacy                 | 4    | 22     |
| College of Dentistry                | 0    | 49     |
| College of Life Sciences            | 0    | 94     |