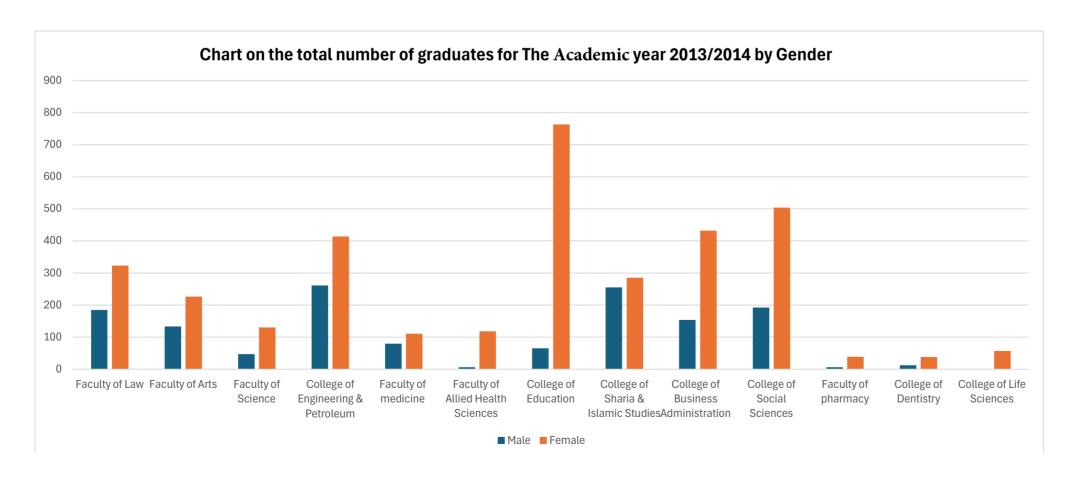

# Statistics on total number of Graduates for the Academic year (2013-2014) for all faculties(Gender Nationality)

|                                     | Male | Female |
|-------------------------------------|------|--------|
| Faculty of Law                      | 185  | 323    |
| Faculty of Arts                     | 133  | 226    |
| Faculty of Science                  | 47   | 130    |
| College of Engineering & Petroleum  | 261  | 414    |
| Faculty of medicine                 | 80   | 111    |
| Faculty of Allied Health Sciences   | 6    | 118    |
| College of Education                | 65   | 763    |
| College of Sharia & Islamic Studies | 255  | 285    |
| College of Business Administration  | 154  | 432    |
| College of Social Sciences          | 192  | 504    |
| Faculty of pharmacy                 | 6    | 39     |
| College of Dentistry                | 12   | 38     |
| College of Life Sciences            | 0    | 57     |