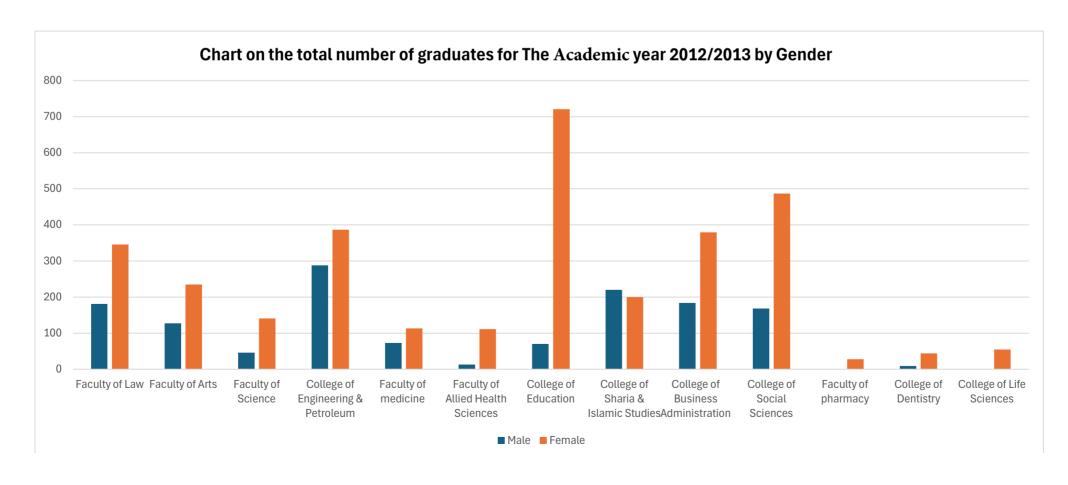

| <u>Statis</u>                             | ics on t              | otal numb | er of G | raduates | for the | Academic | year (2 | 012/2013)       | for all       | faculties( | (Gende  | r& Nation | <u>nality)</u> |
|-------------------------------------------|-----------------------|-----------|---------|----------|---------|----------|---------|-----------------|---------------|------------|---------|-----------|----------------|
| <b>Faculties</b>                          |                       | F         | all Sem | ester    |         | Spring S | r       | Summer Semester |               |            |         | Total     |                |
|                                           | Non - Kuwaiti Kuwaiti |           |         | ıwaiti   | Non -   | Kuwaiti  | Kuwaiti |                 | Non - Kuwaiti |            | Kuwaiti |           |                |
|                                           | Male                  | Female    | Male    | Female   | Male    | Female   | Male    | Female          | Male          | Female     | Male    | Female    |                |
| Faculty of Law                            |                       | *******   |         | *******  | 6       | 10       | 175     | 336             |               |            |         |           | 528            |
| <b>Faculty of Arts</b>                    | 3                     | 11        | 34      | 96       | 6       | 10       | 47      | 78              | 1             | 6          | 36      | 34        | 362            |
| Faculty of Science                        | 5                     | 13        | 11      | 38       | 5       | 9        | 23      | 45              | 1             | 10         | 1       | 26        | 187            |
| College of & Engineering Petroleum        | 14                    | 14        | 90      | 121      | 15      | 8        | 101     | 165             | 11            | 14         | 57      | 65        | 675            |
| Faculty of medicine                       | _                     | -         |         | ı        | 15      | 9        | 58      | 104             | _             | 1          |         |           | 186            |
| Faculty of<br>Allied Health<br>Sciences   | 2                     | 3         | 1       | 9        | 3       | 17       | 7       | 77              | -             | 1          | _       | 4         | 124            |
| College of<br>Education                   | 12                    | 43        | 17      | 288      | 11      | 32       | 19      | 239             | 4             | 9          | 7       | 110       | 791            |
| College of<br>& Sharia<br>Islamic Studies | 6                     | 11        | 81      | 54       | 4       | 6        | 68      | 62              | 10            | 5          | 51      | 62        | 420            |
| College of<br>Business<br>Administration  | 4                     | 8         | 71      | 144      | 5       | 10       | 60      | 133             | 4             | 5          | 40      | 79        | 563            |
| College of Social Sciences                | 5                     | 17        | 61      | 215      | 1       | 10       | 64      | 163             | 3             | 6          | 34      | 76        | 655            |
| Faculty of pharmacy                       |                       |           |         |          |         | 4        | _       | 24              |               |            |         |           | 28             |
| College of<br>Dentistry                   | 1                     | 2         | 3       | 22       |         | 2        | 5       | 18              |               |            |         |           | 53             |
| College of Life<br>Sciences               |                       | 3         |         | 23       |         |          |         | 20              |               | 1          |         | 8         | 55             |
| Total                                     | 52                    | 125       | 369     | 1010     | 71      | 127      | 627     | 1464            | 34            | 57         | 226     | 464       | 4626           |