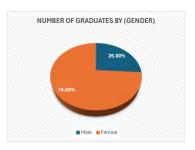

| Female | 4983 |
|--------|------|
| Male   | 1774 |
| Total  | 6757 |

| Male   | 26% |
|--------|-----|
| Female | 74% |

| Faculty of Law                      | 8%  |
|-------------------------------------|-----|
| Faculty of Arts                     | 11% |
| Faculty of Science                  | 3%  |
| College of Engineering & Petroleum  | 12% |
| Faculty of medicine                 | 3%  |
| Faculty of Allied Health Sciences   | 3%  |
| College of Education                | 24% |
| College of Sharia & Islamic Studies | 15% |
| College of Business Administration  | 7%  |
| College of Social Sciences          | 10% |
| Faculty of pharmacy                 | 1%  |
| College of Dentistry                | 1%  |
| College of Life Sciences            | 1%  |
| College of Architecture             | 1%  |