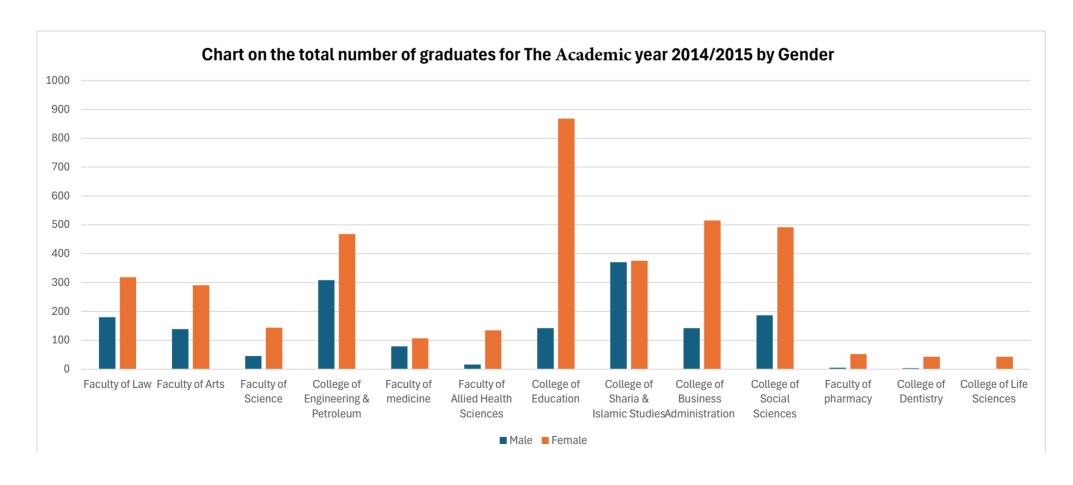

# Statistics on total number of Graduates for the Academic year (2014-2015) for all faculties(Gender Nationality)

|                                     | Male | Female |
|-------------------------------------|------|--------|
| Faculty of Law                      | 180  | 319    |
| Faculty of Arts                     | 139  | 291    |
| Faculty of Science                  | 46   | 144    |
| College of Engineering & Petroleum  | 309  | 468    |
| Faculty of medicine                 | 79   | 107    |
| Faculty of Allied Health Sciences   | 16   | 135    |
| College of Education                | 142  | 868    |
| College of Sharia & Islamic Studies | 371  | 376    |
| College of Business Administration  | 142  | 515    |
| College of Social Sciences          | 187  | 492    |
| Faculty of pharmacy                 | 5    | 52     |
| College of Dentistry                | 4    | 43     |
| College of Life Sciences            | 0    | 43     |