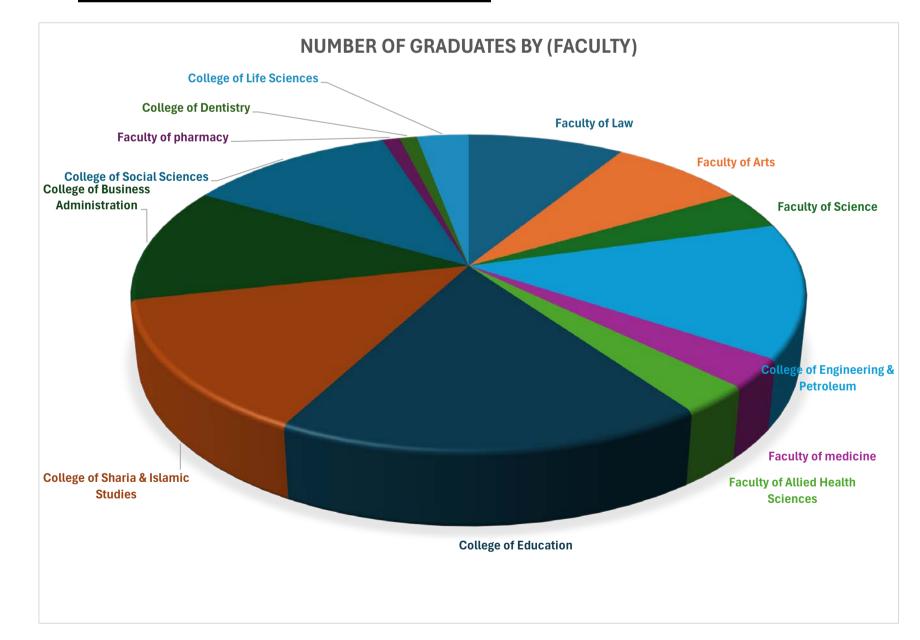

| Female | 3853 |
|--------|------|
| Male   | 1620 |
| Total  | 5473 |

| Male   | 30% |
|--------|-----|
| Female | 70% |

| Faculty of Law                      | 9%  |
|-------------------------------------|-----|
| Faculty of Arts                     | 8%  |
| Faculty of Science                  | 4%  |
| College of Engineering & Petroleum  | 14% |
| Faculty of medicine                 | 3%  |
| Faculty of Allied Health Sciences   | 3%  |
| College of Education                | 18% |
| College of Sharia & Islamic Studies | 14% |
| College of Business Administration  | 12% |
| College of Social Sciences          | 12% |
| Faculty of pharmacy                 | 1%  |
| College of Dentistry                | 1%  |
| College of Life Sciences            | 3%  |