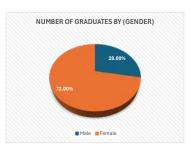

| Female | 5076 |
|--------|------|
| Male   | 1968 |
| Total  | 7044 |

| Male   | 28% |
|--------|-----|
| Female | 72% |

| Faculty of Law                      | 8%  |
|-------------------------------------|-----|
| Faculty of Arts                     | 9%  |
| Faculty of Science                  | 3%  |
| College of Engineering & Petroleum  | 12% |
| Faculty of medicine                 | 3%  |
| Faculty of Allied Health Sciences   | 2%  |
| College of Education                | 29% |
| College of Sharia & Islamic Studies | 15% |
| College of Business Administration  | 9%  |
| College of Social Sciences          | 8%  |
| Faculty of pharmacy                 | 1%  |
| College of Dentistry                | 1%  |
| College of Life Sciences            | 3%  |
| College of Architecture             | 0%  |