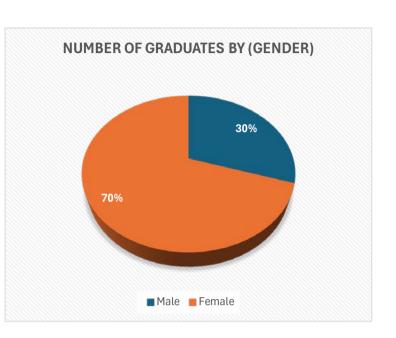

| Female | 3247 |
|--------|------|
| Male   | 1379 |
| Total  | 4626 |

| Male   | 30% |
|--------|-----|
| Female | 70% |

| Faculty of Law                      | 11% |
|-------------------------------------|-----|
| Faculty of Arts                     | 8%  |
| Faculty of Science                  | 4%  |
| College of Engineering & Petroleum  | 15% |
| Faculty of medicine                 | 4%  |
| Faculty of Allied Health Sciences   | 3%  |
| College of Education                | 17% |
| College of Sharia & Islamic Studies | 9%  |
| College of Business Administration  | 12% |
| College of Social Sciences          | 14% |
| Faculty of pharmacy                 | 1%  |
| College of Dentistry                | 1%  |
| College of Life Sciences            | 3%  |
| ·                                   |     |