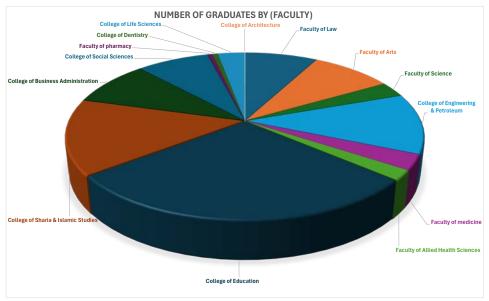

| Female | 5076 |
|--------|------|
| Male   | 1968 |
| Total  | 7044 |

| Male   | 28% |
|--------|-----|
| Female | 72% |

| Faculty of Law                      | 8%  |
|-------------------------------------|-----|
| Faculty of Arts                     | 9%  |
| Faculty of Science                  | 3%  |
| College of Engineering & Petroleum  | 12% |
| Faculty of medicine                 | 3%  |
| Faculty of Allied Health Sciences   | 2%  |
| College of Education                | 29% |
| College of Sharia & Islamic Studies | 15% |
| College of Business Administration  | 9%  |
| College of Social Sciences          | 8%  |
| Faculty of pharmacy                 | 1%  |
| College of Dentistry                | 1%  |
| College of Life Sciences            | 3%  |
| College of Architecture             | 0%  |