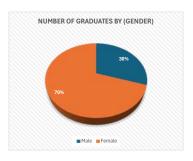

| Female | 3147 |
|--------|------|
| Male   | 1331 |
| Total  | 4478 |

| Male   | 30% |
|--------|-----|
| Female | 70% |

| Faculty of Law                      | 10% |
|-------------------------------------|-----|
| Faculty of Arts                     | 8%  |
| Faculty of Science                  | 4%  |
| College of Engineering & Petroleum  | 13% |
| Faculty of medicine                 | 4%  |
| Faculty of Allied Health Sciences   | 3%  |
| College of Education                | 18% |
| College of Sharia & Islamic Studies | 7%  |
| College of Business Administration  | 13% |
| College of Social Sciences          | 14% |
| Faculty of pharmacy                 | 1%  |
| College of Dentistry                | 1%  |
| College of Life Sciences            | 3%  |
|                                     |     |