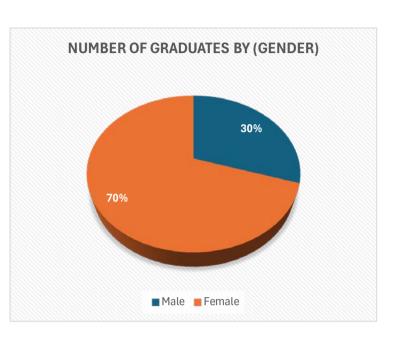

| Female | 3853 |
|--------|------|
| Male   | 1620 |
| Total  | 5473 |

| Male   | 30% |
|--------|-----|
| Female | 70% |

| Faculty of Law                      | 9%  |
|-------------------------------------|-----|
| Faculty of Arts                     | 8%  |
| Faculty of Science                  | 4%  |
| College of Engineering & Petroleum  | 14% |
| Faculty of medicine                 | 3%  |
| Faculty of Allied Health Sciences   | 3%  |
| College of Education                | 18% |
| College of Sharia & Islamic Studies | 14% |
| College of Business Administration  | 12% |
| College of Social Sciences          | 12% |
| Faculty of pharmacy                 | 1%  |
| College of Dentistry                | 1%  |
| College of Life Sciences            | 3%  |